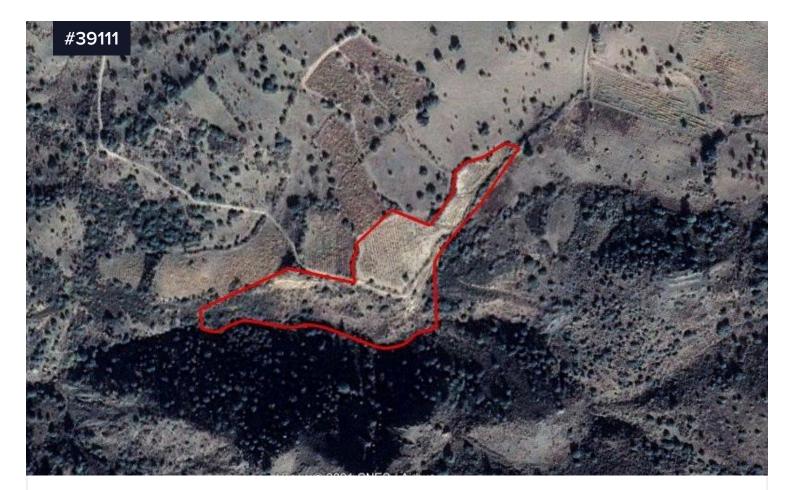

## Field in Statos-Agios Fotios, Paphos

Statos - Agios Fotios, Paphos

| Area<br>[] 24917 m <sup>2</sup>                                                                                                                                                      | Туре | Building Plot |
|--------------------------------------------------------------------------------------------------------------------------------------------------------------------------------------|------|---------------|
| This property is an agricultural field in Statos - Agios Fotios, Paphos<br>and is located approx. 1,1km north of Statos – Agios Photios and<br>approx. 2,8km southwest of Galataria. |      |               |
| The property has an area of 24,917 sqm and is approx. 235m south of the nearest registered road.                                                                                     |      |               |

The immediate area of the property comprises of undeveloped parcels of land.

€25,000