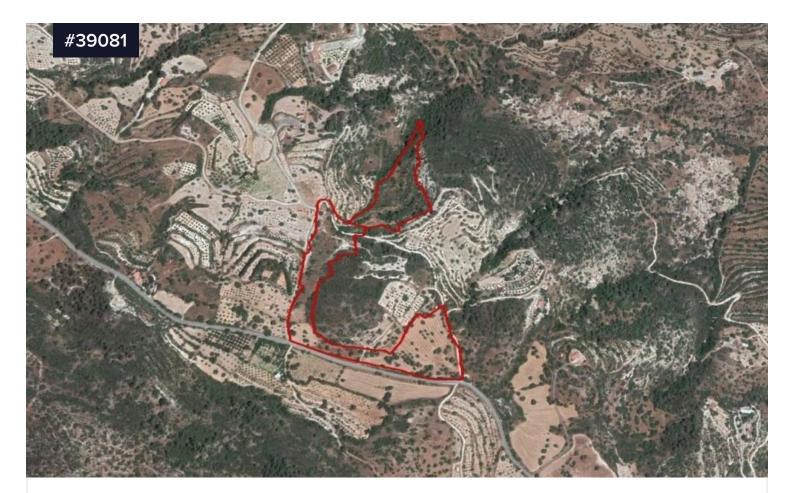

## Share of Two fields in Apsiou, Limassol

• Apsiou, Limassol

KALOGIROU

| Area <b>[] 47169 m<sup>2</sup></b>                                                          | Туре | Building Plot |
|---------------------------------------------------------------------------------------------|------|---------------|
| - The property comprises of a 1/3 share and a 1/26 share of two fields in Apsiou, Limassol. |      |               |

- It is located approx. 2,4km southeast of Apsiou's village.

The fields have a total area of 5,655 sqm (1/3 share of 13,026 sqm and 1/26 share of 34,143 sqm), irregular shapes and benefit from approx.
330m road frontage along a registered road on their south border.

- They also benefit from a total frontage approx. 535m along a

€10,000