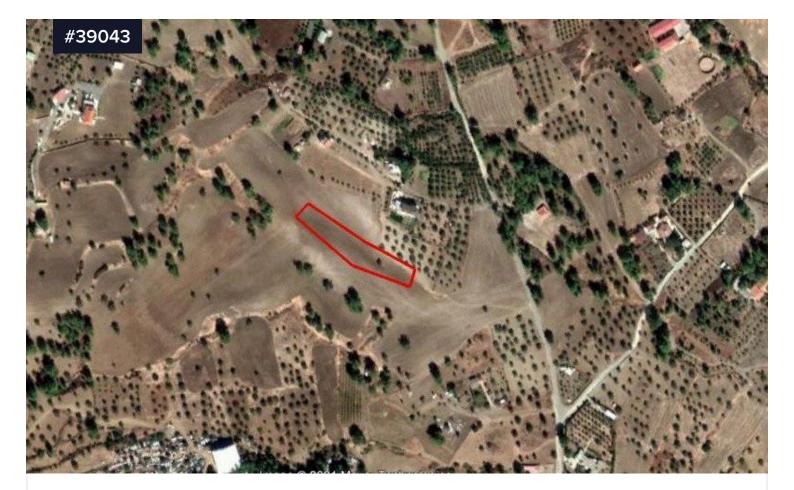

## Field in Lythrodontas, Nicosia

## €25,000

Lythrodontas, Nicosia

| Area <b>[] 3679 m<sup>2</sup></b>                                    | Туре | Building Plot |
|----------------------------------------------------------------------|------|---------------|
| ?Located 1660m northeast of Lythrodontas and c. 330m northeast of    |      |               |
| Lythrodontas – Analiontas main road.                                 |      |               |
| ?Irregular shape                                                     |      |               |
| ?Just 110m southwest of the nearest registered road.                 |      |               |
| ?The immediate area comprises of agricultural as well as undeveloped |      |               |
| parcels of                                                           |      |               |
| land.                                                                |      |               |