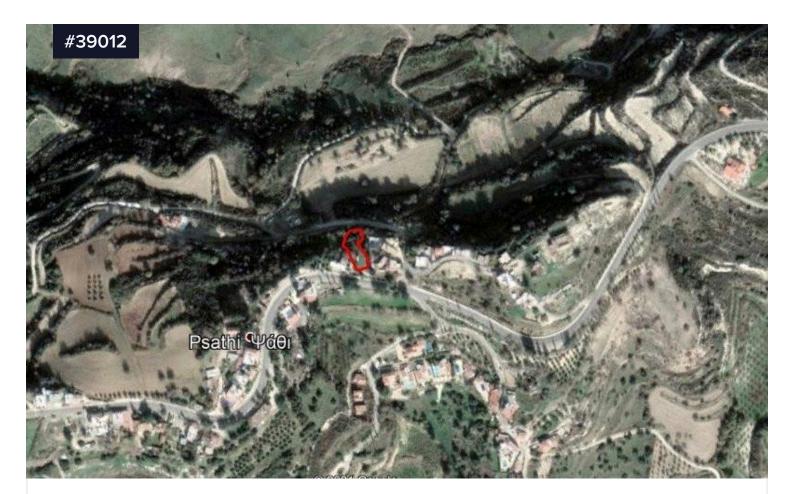

## **Residential Field in Psathi, Paphos**

Psathi, Paphos

southwest of Agios Dimitrianos.

| Area<br>[] 751 m <sup>2</sup>                                         |  | Туре | Building Plot |
|-----------------------------------------------------------------------|--|------|---------------|
| This property is a residential field in Psathi, Paphos and is located |  |      |               |

The property benefits from approximately 14m road frontage along a registered road along its northwest border and has a total area of 751 sqm.

approximately 220m northwest of Psathi and approximately 1920m

The immediate area comprises of residential developments as well as undeveloped parcels of land.

€35,000