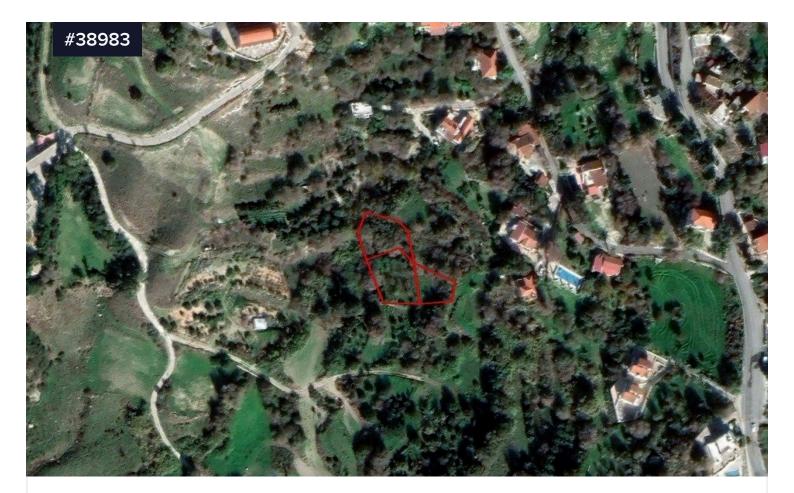

## Three Residential Fields in Armou, Paphos

• Armou, Paphos

| Area<br><b>[] 1617 m<sup>2</sup></b>                                  | Туре | Building Plot |
|-----------------------------------------------------------------------|------|---------------|
| The property consists of three adjoining residential fields in Armou, |      |               |

Properties have a total area of 1,617 sqm and are approximately 60m northeast of the nearest under registration road.

Paphos and it is located approximately 250m south of Armou's centre.

The immediate area consists of agricultural and undeveloped parcels of land as well as some residential developments.