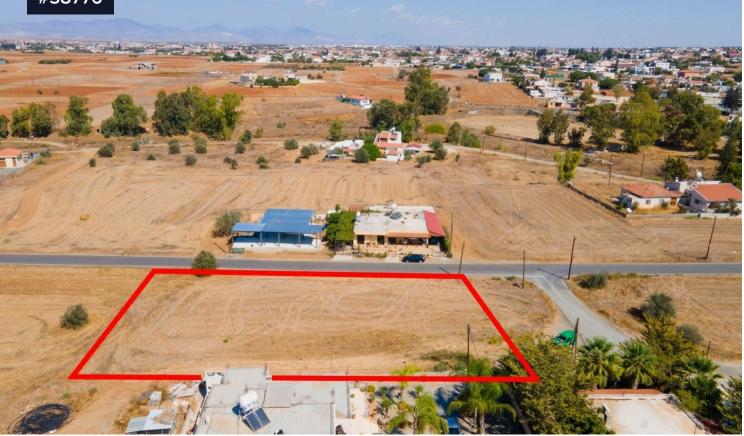

## €140,000

💡 Paliometoxo, Nicosia

Area **[] 2452 m<sup>2</sup>** 

?Two adjoining fields in Palaiometocho, Nicosia.

? Total area: 2118m<sup>2</sup>

?Benefit from approximately 67m road frontage along a registered road on its northeast border.

Todd off its flortfledst border.

?The immediate area is mainly residential.

The asset was acquired by Themis Portfolio Management Holdings Limited within the restructuring framework provided for in the Cyprus tax legislation. We recommend that you seek independent advice Туре