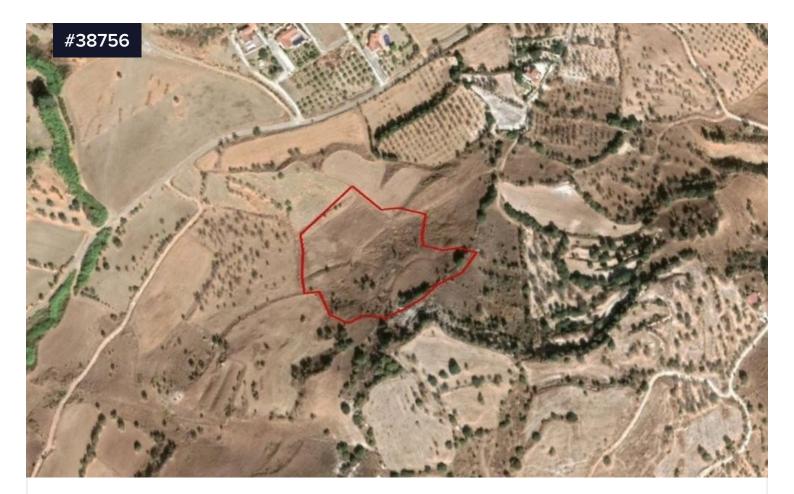

## Share of Field in Nata, Paphos

Nata, Paphos

| Area<br><b>[] 14382 m<sup>2</sup></b>                                                                                                                         | Туре | Building Plot |
|---------------------------------------------------------------------------------------------------------------------------------------------------------------|------|---------------|
| This property is a 2/3 share of a field in Nata, Paphos and is located approx. 1,5km southwest of Nata village and approx. 4km southeast of Episkopi village. |      |               |

The property has an area of 9,588 sqm (2/3 share of 14,382 sqm) and is located approx. 75m south of the nearest registered dirt road.

The immediate area comprises of agricultural and undeveloped parcels of land.