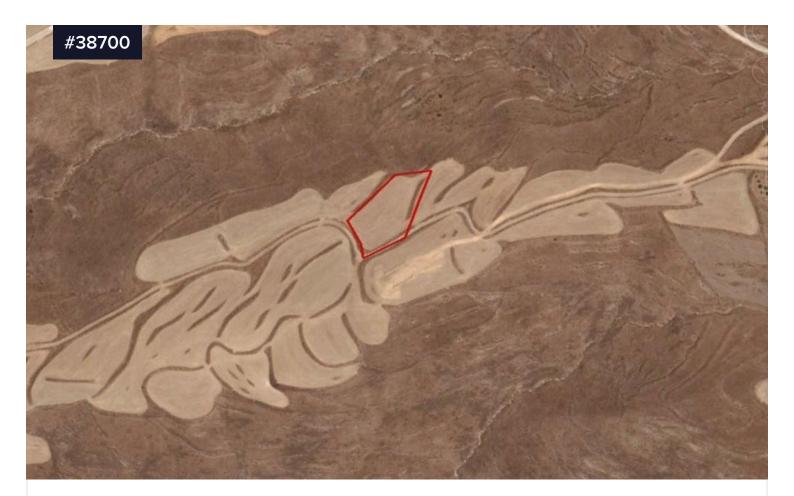

## Field in Kathikas, Paphos

• Kathikas, Paphos

| Area<br><b>[] 3847 m<sup>2</sup></b>                                                                                                                                     | Туре | Building Plot |
|--------------------------------------------------------------------------------------------------------------------------------------------------------------------------|------|---------------|
| This property is an agricultural field in Kathikas, Paphos and is located approx. 1,8km northwest of Kathikas village and approx. 910m west Kathikas – Pano Arodes road. |      |               |
| The property has an area of 3,847 sqm and abuts a registered dirt road.                                                                                                  |      |               |
| The immediate area comprises of agricultural and undeveloped parcels of land.                                                                                            |      |               |