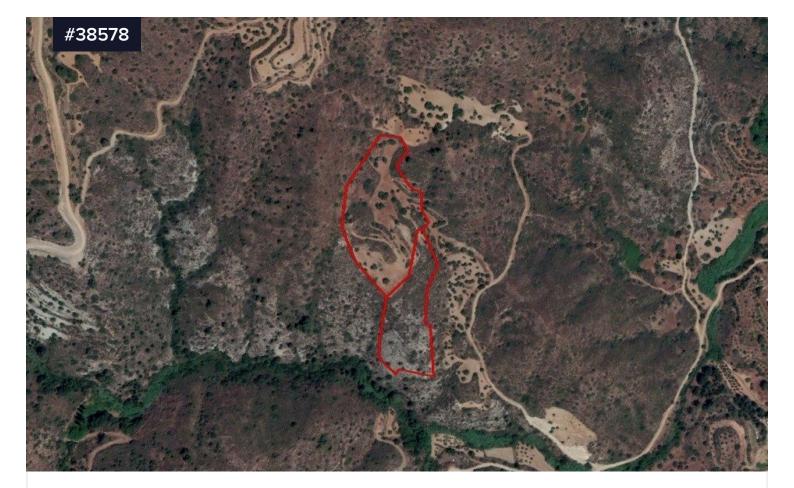

## Two fields in Vasa Kellakiou, Limassol

♀ Vasa Kellakiou, Limassol

| Area<br><b>[] 21406 m<sup>2</sup></b>                              | Туре | Building Plot |
|--------------------------------------------------------------------|------|---------------|
| - The property consists of two adjoining fields in Vasa Kellakiou, |      |               |
| Limassol.                                                          |      |               |

- It is located approx. 670m northeast of Vasa Kellakiou village and 810m northeast of Vasa - Asgata road.

- The fields have irregular shapes, have a total area of 21,406 sqm and are approx. 130m north of the nearest registered footpath..