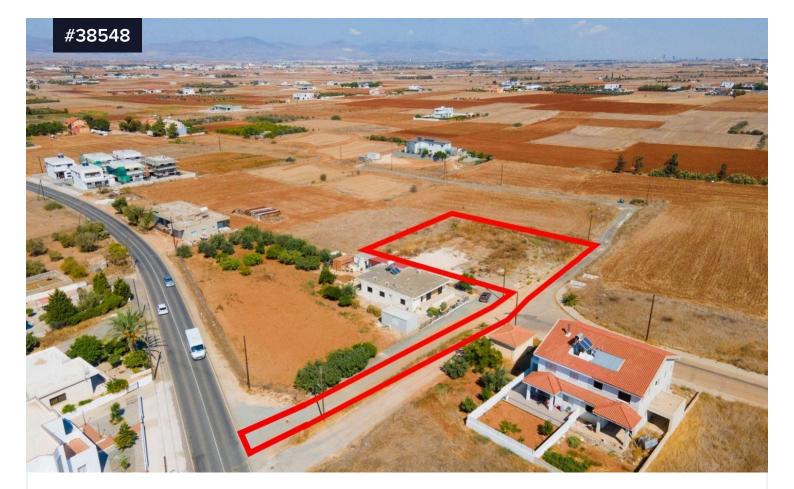

## Residential Field in Palaiometocho, Nicosia

Paliometoxo, Nicosia

| Area<br><b>[] 2119 m<sup>2</sup></b>                                  | Туре | Building Plot |
|-----------------------------------------------------------------------|------|---------------|
| ?Located 1,5km east of Palaiometocho village.                         |      |               |
| ?Regular shape                                                        |      |               |
| ?Benefits from approximately 5m road frontage along a registered      |      |               |
| read on its west border and 2Em read frontage along a registered read |      |               |

road on its west border and 25m road frontage along a registered road on its south border.

? Total area: 2119m<sup>2</sup>

?The immediate area comprises of residential developments and undeveloped parcels of land.