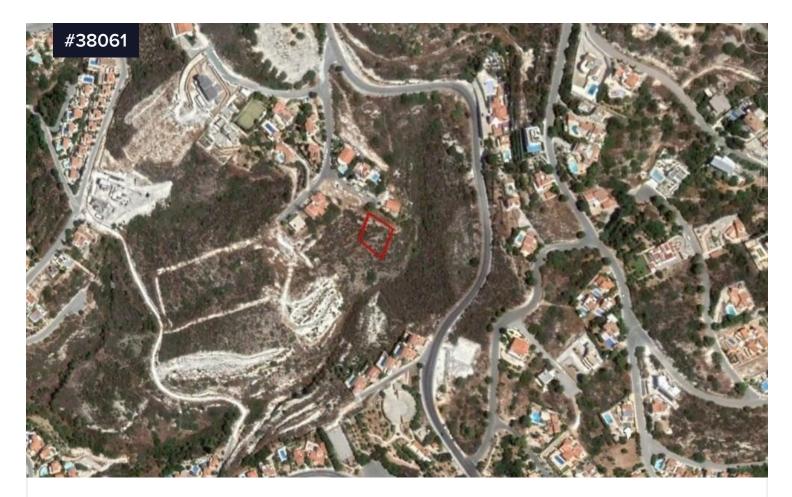

## Half Share of Residential Plot in Tala, Paphos €42,000

💡 Tala, Paphos

KALOGIROU

| Area <b>[] 781 m<sup>2</sup></b> | Туре | Building Plot |
|----------------------------------|------|---------------|
|                                  |      |               |

- It is located approximately 1,4Km northeast of Tala's centre and approximately 5km east of the sea.

- The property concerns 1/2 share of a residential plot in Tala, Paphos.

- The plot has a flat surface, an area of approximately 390sqm (1/2 share of 781 sqm) and benefits from approximately 5m road frontage along a registered road on its west border.