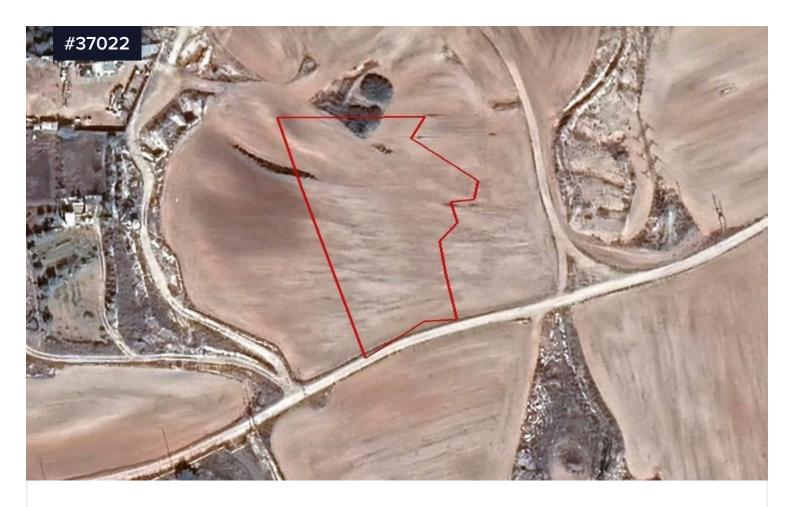

## Field in Palaiometocho

€57,000

Paliometoxo, Nicosia

Area

[] 4739 m<sup>2</sup>

Type

**Building Plot** 

?Located approximately 4.5Km east from the center of Palaiometocho Village, Nicosia district and approximately 3.5Km from the Nicosia Mall. ?Irregular shape and even surface

? Abuts a registered road

?The surrounding area is primarily agricultural.

The asset was acquired by Themis Portfolio Management Holdings Limited within the restructuring framework provided for in the Cyprus tax legislation. We recommend that you seek independent advice regarding any property transfer fees that may be applicable.