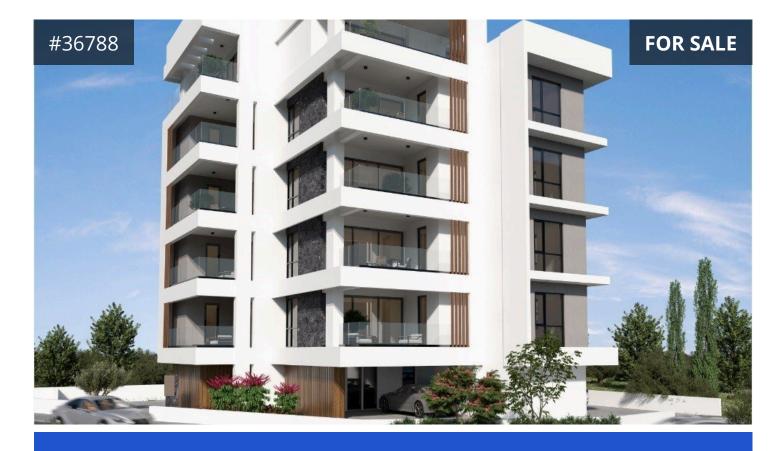

## Larnaca, New Marina-Port Area 76 m<sup>2</sup> Covered | 2 Bedrooms | 1 Bathroom

Apartments for sale near New Marina of Larnaca Town. The properties consist of 2 bedrooms, open plan kitchen, living and dining area, one bath, one shower en-suite, 2wc, covered parking, 19 sq. m. covered verandas and storage room.