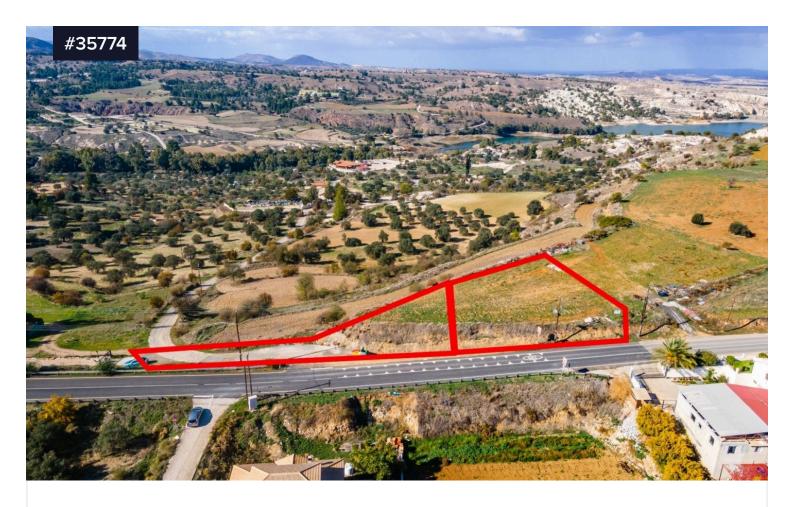

## Two Residential Plots in Kampia, Nicosia

€157,000

Kampia, Nicosia

Area

[] 1850 m<sup>2</sup>

Type

**Building Plot** 

- ? Two combined residential plots in Kampia, Nicosia
- ?Located approximately 425m southwest of the Metamorfosi tou Sotiros Church
- ?Plot with registration number 0/10099 has a regular shape and uneven surface and it benefits from a road frontage of  $35 \, \mathrm{m}$ , with  $910 \, \mathrm{m}^2$  area
- ?Plot with registration number 0/10100 has an irregular shape and an even surface and it benefits from a road frontage of 70m with  $940\text{m}^2$  area

?Residential planning zone H2.