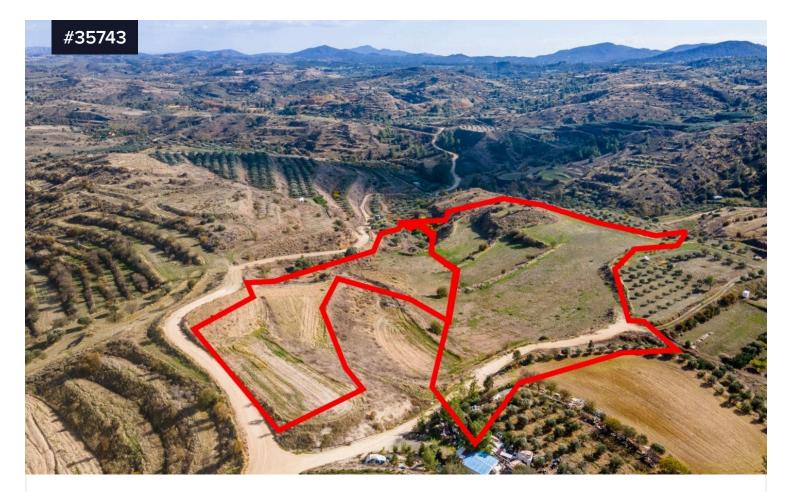

## €173,000

Pera, Nicosia

| Area <b>[] 28763 m<sup>2</sup></b>                                                                                                                                                                                                                                                                                                                                                                                                                                                                                                                    | Туре | Building Plot |
|-------------------------------------------------------------------------------------------------------------------------------------------------------------------------------------------------------------------------------------------------------------------------------------------------------------------------------------------------------------------------------------------------------------------------------------------------------------------------------------------------------------------------------------------------------|------|---------------|
| <ul> <li>? The two fields are located approximately 650m southeast of the centre of Kampia village</li> <li>?The nearest registered road is 350m.</li> <li>?The fields have an irregular shape and a slightly sloping surface.</li> <li>?Field with registration number 0/17569 has an area of 19.296 sqm and 79,58% share.</li> <li>?Field with registration number 0/17570 has an area of 9.467 sqm and 100% share.</li> <li>?T3 agricultural planning zone.</li> <li>?The immediate area of the properties presents mainly agricultural</li> </ul> |      |               |
|                                                                                                                                                                                                                                                                                                                                                                                                                                                                                                                                                       |      |               |