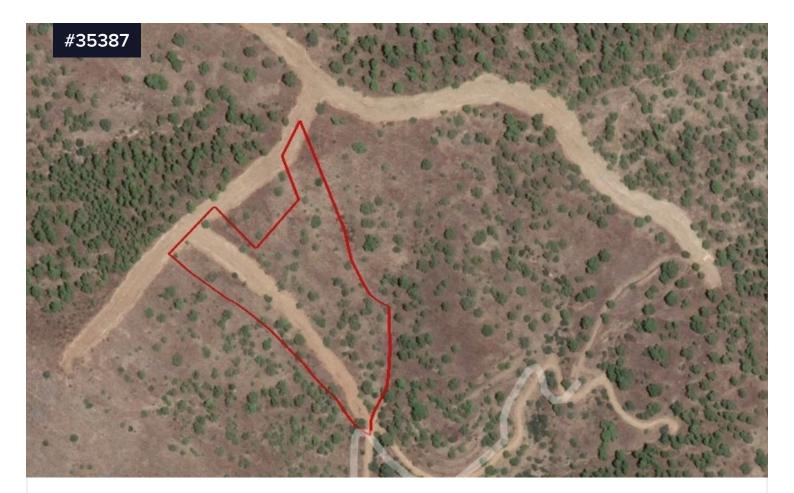

## Field in Agios Theodoros Soleas, Nicosia

• Agios Theodoros Soleas, Nicosia

| Area<br><b>[] 15720 m<sup>2</sup></b>                                 | Туре | Building Plot |
|-----------------------------------------------------------------------|------|---------------|
| ?Located approximately 810m east from the main road that leads to     |      |               |
| Agios                                                                 |      |               |
| Theodoros and approximately 1,5Km west from the communal borders      |      |               |
| of                                                                    |      |               |
| Nikitari village.                                                     |      |               |
| ?Irregular shape and even surface.                                    |      |               |
| ?Trees (pinus) and wild vegetation within the field                   |      |               |
| ?The immediate and wider area is mainly characterised by vacant land. |      |               |
| The asset was acquired by Themis Portfolio Management Holdings        |      |               |