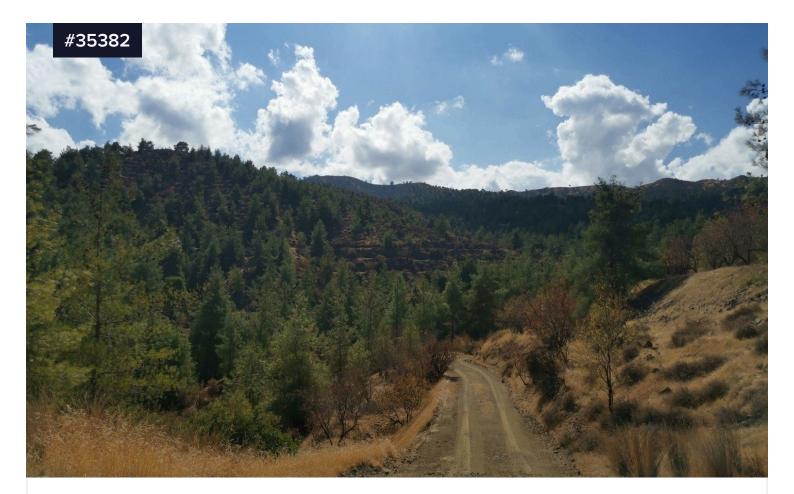

## Field in Agios Theodoros Soleas, Nicosia

• Agios Theodoros Soleas, Nicosia

| Area<br>[] 19399 m <sup>2</sup>                                       | Туре | Building Plot |
|-----------------------------------------------------------------------|------|---------------|
| ?Located approximately 740m west from the main road that leads to     |      |               |
| Agios Theodoros and approximately 750m east from the communal         |      |               |
| borders of Evrychou                                                   |      |               |
| ?Benefits access from a registered path on its west side border (235m |      |               |
| frontage).                                                            |      |               |
| ?Abuts a river stream                                                 |      |               |
| ?Irregular shape and uneven surface                                   |      |               |
|                                                                       |      |               |

?Trees (pinus) and wild vegetation within the field

KALOGIROU