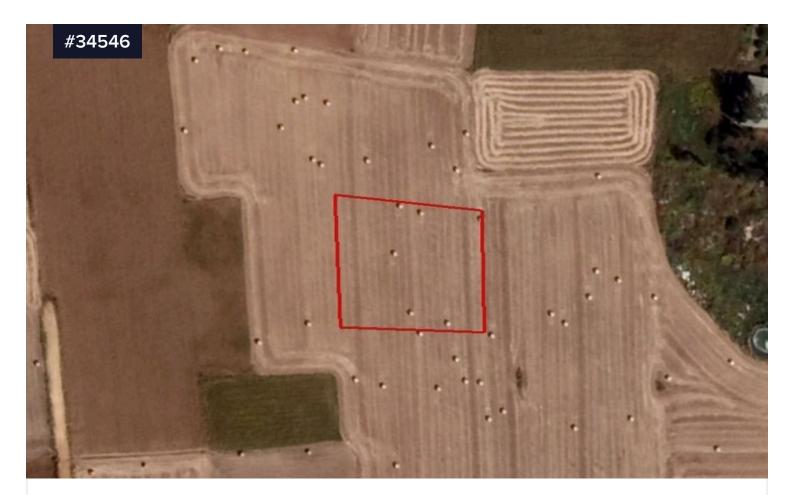

## Field in Xylofagou, Larnaca

♀ Xylofagou, Larnaca

| Area<br>[] 2365 m <sup>2</sup>                                           | Туре | Building Plot |
|--------------------------------------------------------------------------|------|---------------|
| The property is located in the village of Xylofagou about 2.5km north of |      |               |
| the central core of the village and about 650m east of the connecting    |      |               |
| road Xylofagou - Avgorou.                                                |      |               |

It has a rectangular shape, flat surface with a distance of approximately 107m east from the nearest registered road and is about 150m west of a registered road.

The immediate area belongs to an agricultural zone and has some scattered houses and warehouses as well as agricultural crops.