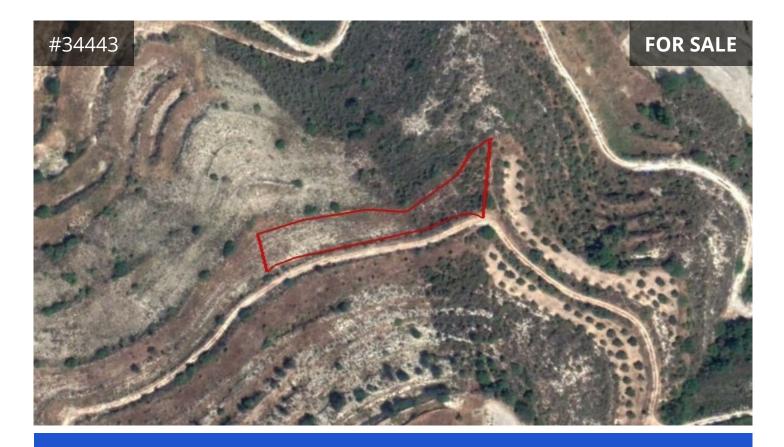

## **Limassol, Paxna** 1600 m<sup>2</sup> Area

## Description

The property is located in Pachna, Limassol about 1.5 km west of the original boundaries of the village and about 170 m north of the connecting road of the village with Anogyra village.

The field has an irregular shape and irregular soil morphology with a large slope to the north and benefits from approximately 100m road frontage on the northern and southern border.