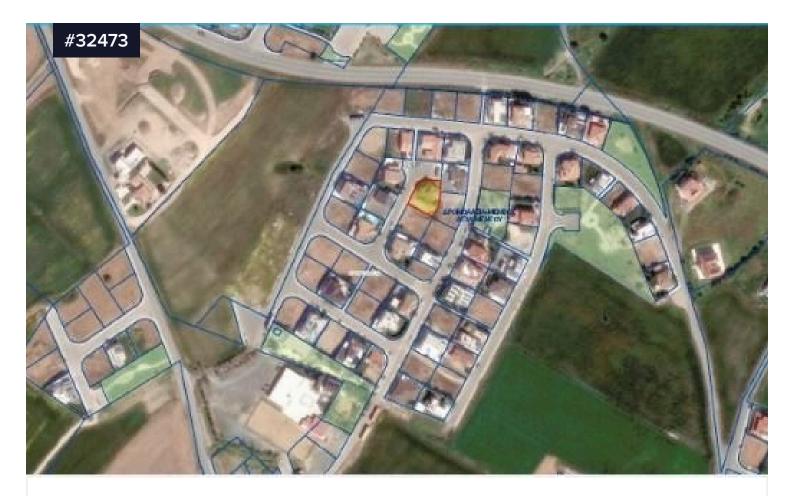

## Area **[] 277 m<sup>2</sup>**

Residential Half Plot for Sale in Dromolaxia area, Larnaca. Close to amenities such as school, supermarkets, pharmacy, bakery etc. are all within close proximity. Just 4-minutes way from Larnaca International Airport. A 10-minute drive to Larnaca Town, the harbor and the beach. Easy access to Larnaca, Nicosia, Limassol motorway, which links Larnaca to other major cities in the island.

Plot for Sale in Dromolaxia area. Plot of 277 sq. m with 90% building density and 50% land coverage, zone Kα6. The area of the property is

Type Title deed Building Plot Share of land