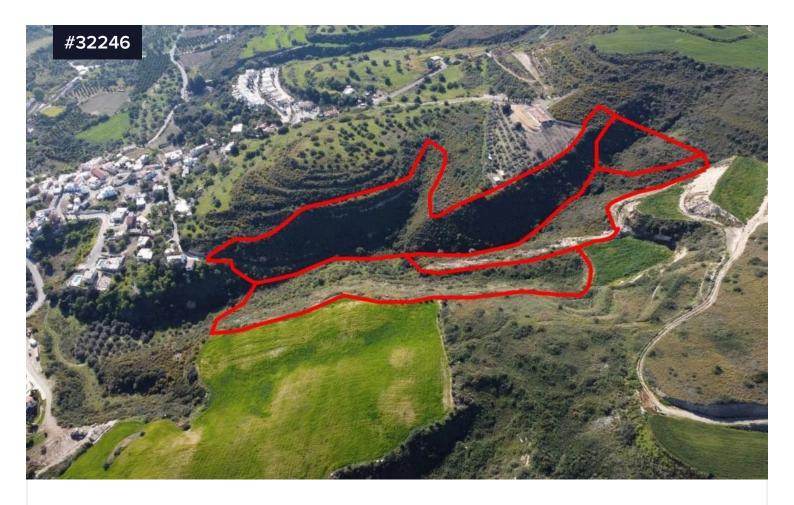

## 50% share of four adjacent fields in Goudi €120,000 +VAT area, Paphos €140,000

Goudi, Paphos

The asset consists of a 50% share of four adjacent fields in Goudi. The fields are located 200m from Goudi's centre and 900m from the main road that connects the community with the surrounding areas. The assets are continuous with a total land area of 44,818sqm. Two of the parcels fall within both the agricultural and residential planning zones. The other two parcels fall within the agricultural zone. The nearest registered road is located within 130m.