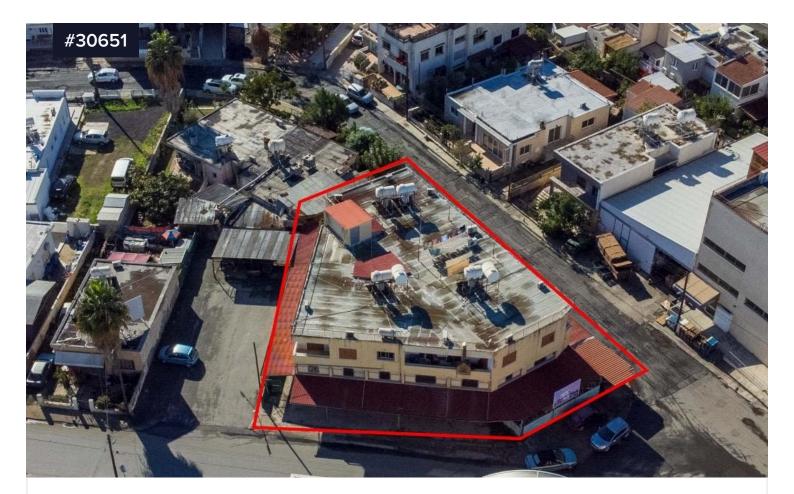

## Mixed-use building in Larnaca city center

## Covered

The asset is a mixed-use two storey building in Larnaca city center. It is located 850m from Larnacas old harbour and 250m from Arch. Kyprianou avenue.

The building has a corner position, with a total frontage of 70m. It comprises storage space on the ground floor and two apartments on the first floor. The storage space and the apartments have a covered area of 736sqm and 39sqm covered verandas.

Each apartment consists of a hall area, living room, kitchen, guest

| Туре                     | Commercial Building |                           |
|--------------------------|---------------------|---------------------------|
| Plot                     |                     | <b>744</b> m <sup>2</sup> |
| Status                   |                     | Resale                    |
| Year of construction     |                     | 1985                      |
| Energy efficiency rating |                     | 🥭 F                       |
|                          |                     |                           |