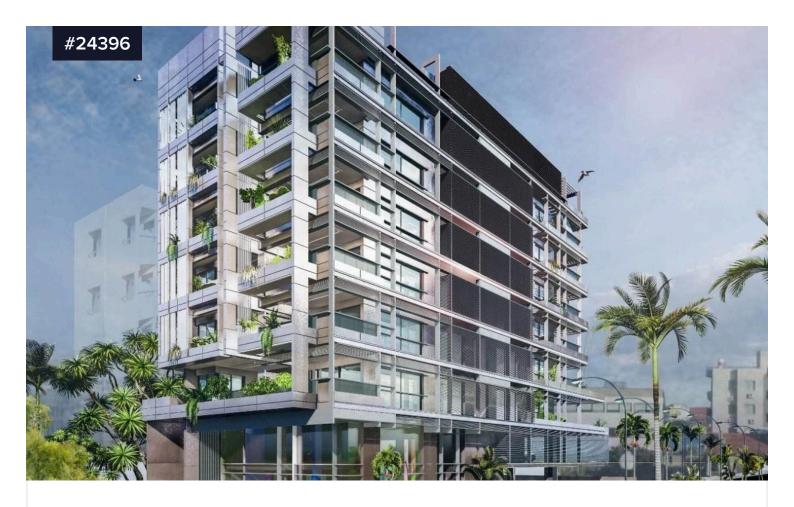

## Elegant, Ground Floor Show Room with €1,000,000 +VAT Mezzanine in Port area, in Larnaca

New Marina-Port Area, Larnaca

Covered

[] 200 m<sup>2</sup>

Elegant, Ground Floor Show Room with Mezzanine in Port area, in Larnaca. This new project is situated in Larnaca city within walking distance of the new marina, all the amenities in the city centre and Finikoudes with its the palm lined promenade, beach and crystal-clear waters and is a one of a kind high-end project located only 300 Meters away from the New Marina Area of Larnaca on the Makariou high way. There is easy access to the highway network and Larnaca International Airport is just 7km. Great location, as all amenities, such as Greek and English schools, major supermarkets, entertainment and