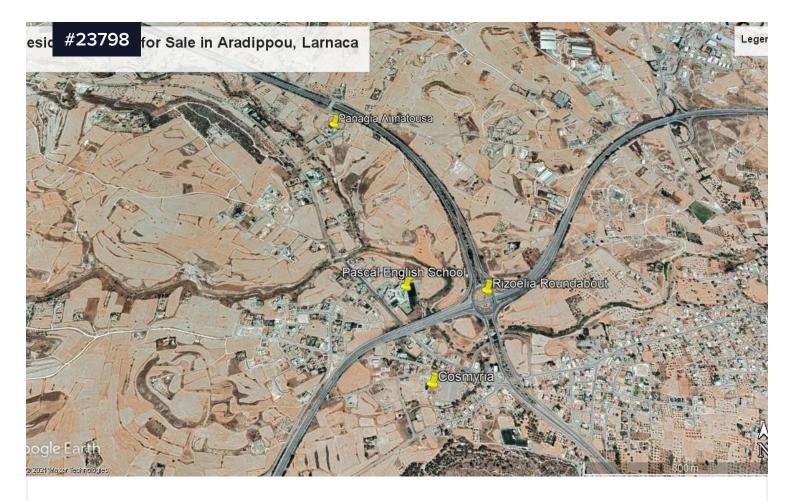

## Large, Residential Land for Sale in Aradippou area, Larnaca

€2,500,000

• Aradippou, Larnaca

Area

[] 22.901 m<sup>2</sup>

Large, Residential Land for Sale in Aradippou area, Larnaca. Great location, as all amenities, such as schools, supermarkets, coffee shops, pharmacy, shops etc. are within close proximity. Direct access to Larnaca, Nicosia, Limassol highway without getting delayed in any traffic. A short drive to Larnaca Town Centre, the harbor and the beach. A 9-minute drive to the airport.

Land for sale in Aradippou area. Land of 20.901 sq. m. with 30% building density and 20% plot coverage, zone Ka10. The lovely

Type **Building Plot**Title deed **Yes** 