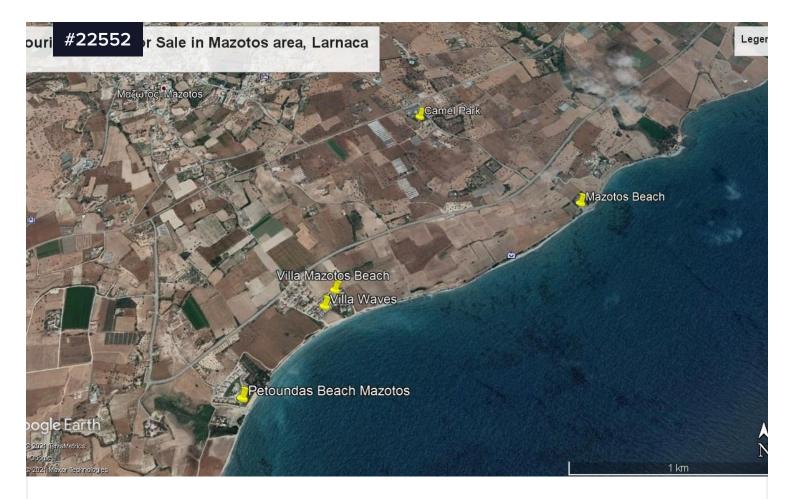

## Sea View, Touristic Lands for Sale in Mazotos Village, Larnaca

€570,000

Mazotos, Larnaca

Area [] 2820 m<sup>2</sup>

Sea View, Two adjoining parcels within the touristic zone for sale in Mazotos Village, Larnaca. Mazotos Village offers some amenities, such as schools and supermarket. A short drive to Mazotos Camel Park. Only 50 m away from the sea. Situated within close proximity to Kiti village, which provides all amenities. A short drive to Larnaca Town. Easy access to Larnaca, Limassol motorway.

Two adjoining parcels for sale in Mazotos Village. Lands of 2.820 sq. m with 45% building density and 30% land coverage, zone  $T2\alpha$ . As a

Type **Building Plot**Title deed **Yes** 