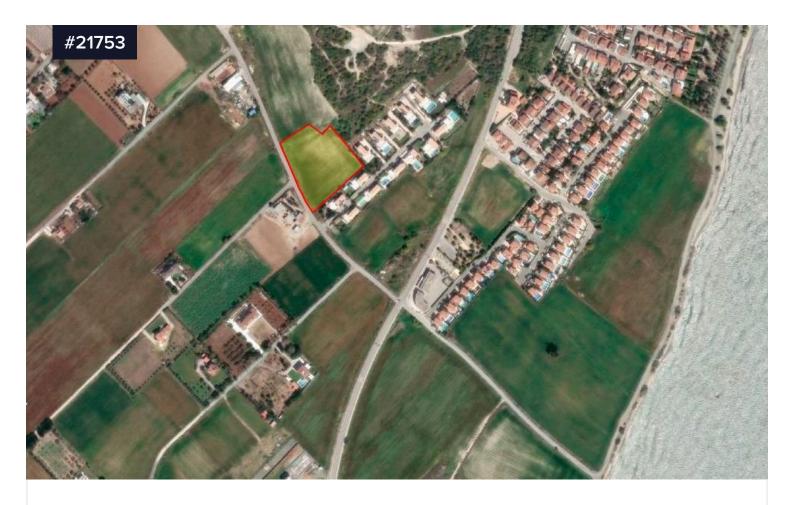

## Sea View, Residential Land for sale in Pervolia area, Larnaca

€445,000

Pervolia, Larnaca

Area [] 6713 m<sup>2</sup>

Sea View, Residential Land for sale in Pervolia area, Larnaca. Pervolia Village provides amenities such as supermarket, school, restaurant etc. A short drive to Kiti Village where there is access to all amenities. Only a 15-minute drive to Larnaca Town Centre and the beautiful palm tree linked Phinikoudes Avenue. A 10-minute drive to Larnaca International Airport. Easy access to the motorway.

Residential Land for sale in Pervolia area. Land of 6.713 sq. m with 15% building density and 15% land coverage, zone  $\Pi1\beta$ . The area of

Type
Title deed

**Building Plot** 

Yes