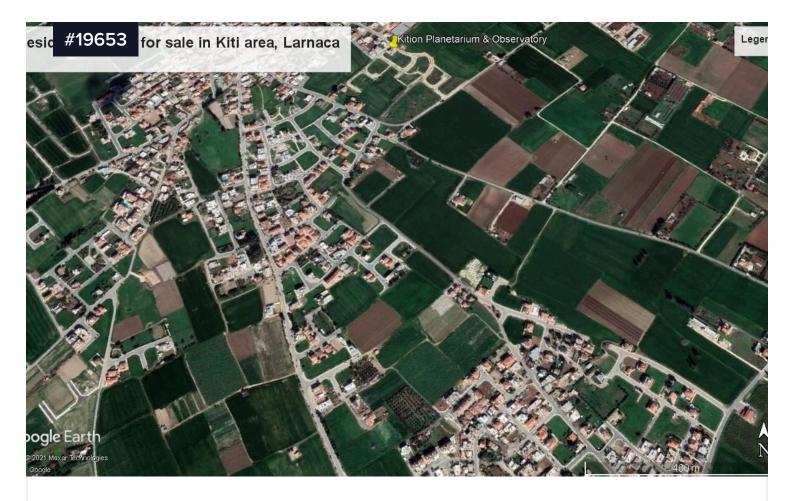

## Big Residential Land for sale in Kiti area, Larnaca

€650,000

Kiti, Larnaca

Area

[] 10.034 m<sup>2</sup>

Big Residential Land for sale in Kiti area, Larnaca. The village of Kiti provides all amenities, including schools, supermarkets, pharmacy, banks, restaurants, shops, bus stops etc. A short drive to Kiti beaches. A short drive to Larnaca International Airport and to Larnaca Town.

Residential Land for sale in Kiti area. Land of 10.034 sq. m. with 90% building density and 50% land coverage, zone H2. The area of the property is characterized as residential and quiet, with various developments, such as middle-income houses.